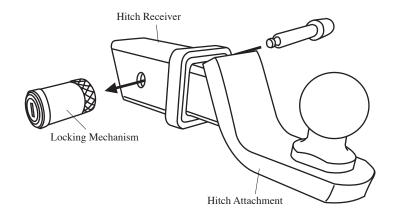

#### **STEP 2: INSTALLATION:**

- 1. Insert towing item into hitch
- 2. Remove locking mechanism on the C-Lock.
- 3. Place long end of C-Lock through both holes on hitch mount and mounted item.
- 4. Replace locking mechanism.
- 5. Securely snap rubber cap over lock.
- 6. Verify that the C-Lock is securely locked and held in place.